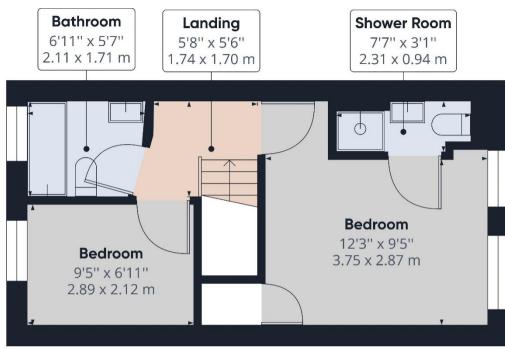

## WALTON STREET, WALTON ON THE HILL, KT20 7RN

1 RECEPTION ROOM

KITCHEN

2 BEDROOMS

**BATHROOM & EN SUITE SHOWER ROOM** 

APPROX 615.53 FT<sup>2</sup> | 57.18 M<sup>2</sup>

EPC RATING: C COUNCIL TAX BAND: E

**UNEXPIRED LEASE 95 YEARS** 

Set in an attractive modern development built in 1993 by Berkeley Homes an attractive cottage style split level maisonette.

This lovely property features a private entrance with hallway, a good size living room with doors out onto a private part walled patio garden, a kitchen, downstairs wc, two first floor bedrooms, an en-suite shower room and a bathroom.