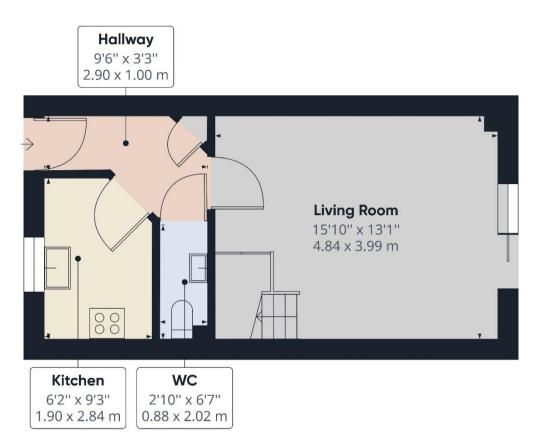

## WALTON STREET, WALTON ON THE HILL, KT20 7RN

1 RECEPTION ROOM

KITCHEN

2 BEDROOMS

**BATHROOM & EN SUITE SHOWER ROOM** 

APPROX 615.53 FT<sup>2</sup> | 57.18 M<sup>2</sup>

EPC RATING: C COUNCIL TAX BAND: E

**UNEXPIRED LEASE 95 YEARS** 

Set in an attractive modern development built in 1993 by Berkeley Homes an attractive cottage style split level maisonette.

This lovely property features a private entrance with hallway, a good size living room with doors out onto a private part walled patio garden, a kitchen, downstairs wc, two first floor bedrooms, an en-suite shower room and a bathroom.